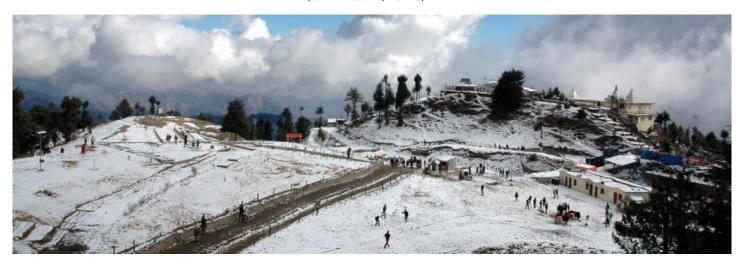

# Day 3: Solang Valley Adventure :

Morning: Post breakfast, drive to Solang Valley (13 km from Manali).

**Activities:** 

# Paragliding, Zorbing, Skiing (seasonal), and ATV rides.

Explore snow-covered landscapes (if visiting in winter).

Photography: Panoramic views of the mountains.