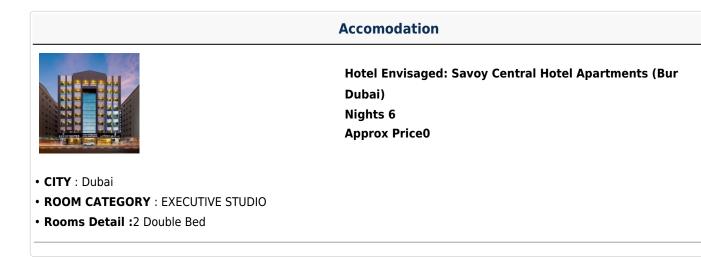

#### Details

| Heading                                                                                                  | Туре | Quantity | No. of<br>Vehicles | Inclusions |
|----------------------------------------------------------------------------------------------------------|------|----------|--------------------|------------|
| Half-Day Dubai City Tour 3 (4 Hrs.) + Drop & Pick<br>Up Dubai Mall                                       | PVT  |          |                    |            |
| Burj Khalifa Entry 3 (124th Floor) (Non-Peak Hrs.)<br>07:00 to 14:30 & 19:00 to 23:00 (Tickets Only)     | PVT  |          |                    |            |
| Full Day Abu Dhabi City Tour 1 BAPS Temple with<br>Ferrari World outside Stop only (Lunch by own)        | SIC  |          |                    |            |
| Museum of the Future Ticket + (2 Way Pvt<br>Transfers)                                                   | PVT  |          |                    |            |
| Dhow Cruise 2 (Marina Std.) with Buffet Dinner & Live Entertainment                                      | SIC  |          |                    |            |
| Desert Safari 1 with Dune Bashing, BBQ Dinner,<br>Belly Dance & Tanura Show - (Std. Camp) (Max 6<br>Pax) | SIC  |          |                    |            |
| Miracle Garden with Global Village                                                                       | SIC  |          |                    |            |
| Meals                                                                                                    |      |          |                    |            |
| Airport Transfers                                                                                        |      |          |                    |            |
| 2 Way DXB Apt to Dubai Hotel (Bur Dubai/Deira)<br>Pvt                                                    |      |          | 1 SUV(s)           |            |